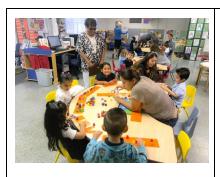

## SCHOOL VISITS - SYMS & SMYTHE PRESCHOOL

It was wonderful this week to visit with Board Members and Ms. Colom both SYMS and Smythe Preschool. Our district is so grateful to our principals, instructional leaders, teachers and staff for the hard work and dedication that they provide to our students and their education. Below are photos from our visits along with the district walkthrough feedback information we provided to both of these school sites.